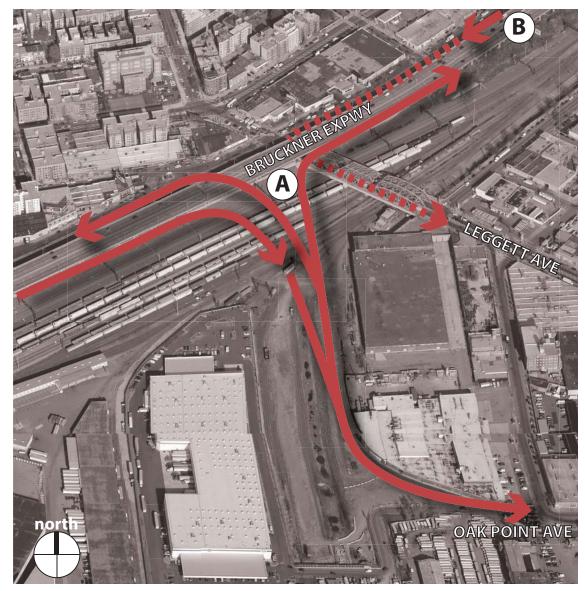

## The Sheridan Expressway Today

Sheridan - Hunts Point Land Use and Transportation Study

Exit at Westchester Avenue for access to Hunts Point

**Point FDC** 

Construction of new ramps to/from the Bruckner Expressway will provide direct vehicle access to the Hunts Point Peninsula.

- Construct new entry and exit ramps to/from the Bruckner Expressway between Hunts Point Avenue and E138th Street exit, providing vehicles direct access to the Hunts Point peninsula
- Vehicles bound for Hunts Point will remain on the Bruckner Expressway removing a significant amount of traffic from Bruckner Boulevard and other local streets