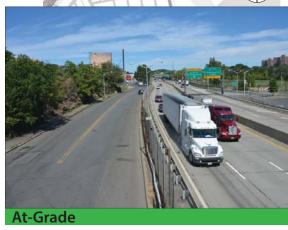

## The Sheridan Expressway Today

View of the Sheridan Expressway looking north. The southern entrance to Starlight Park is to the right.