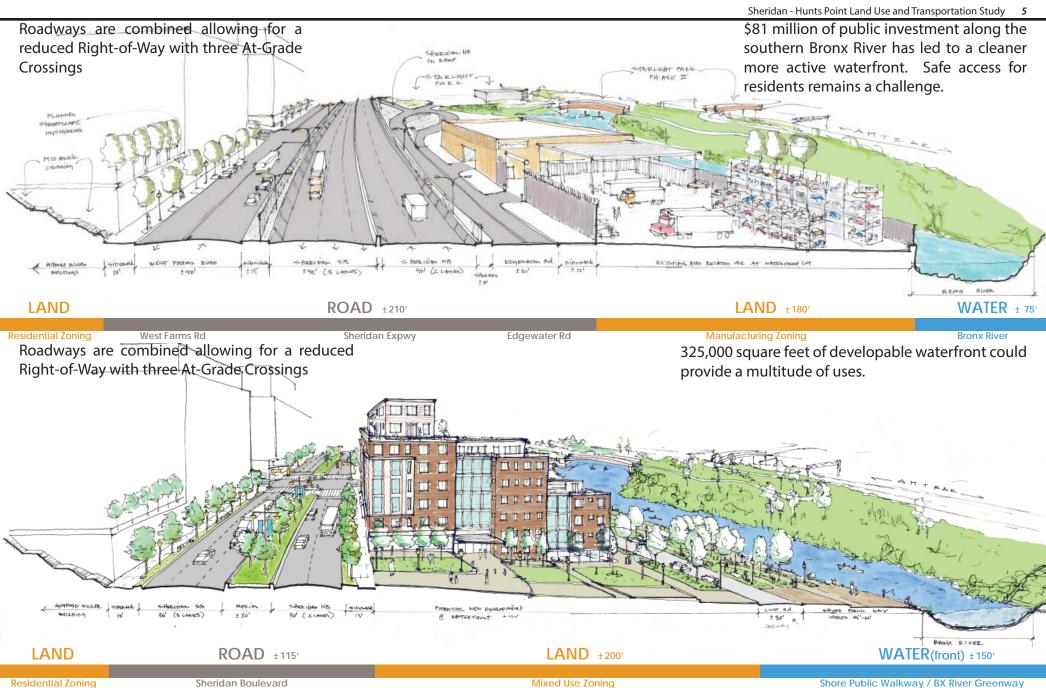

### City's Recommended Boulevard

Proposed view of the Boulevard and signalized crossing at Jennings Street.

- Move forward with zoning and land use analysis of key opportunity areas
- Conduct a full in depth economic/ cost benefit analysis of proposed development program
- Work with NYS DOT to begin identify steps required for implementation of infrastructure improvement projects
- Work with city agency partners and elected officials to complete a final design for the new roadway and implement changes to the at-grade Sheridan and
- For more information please visit: http://www.nyc.gov/sehp