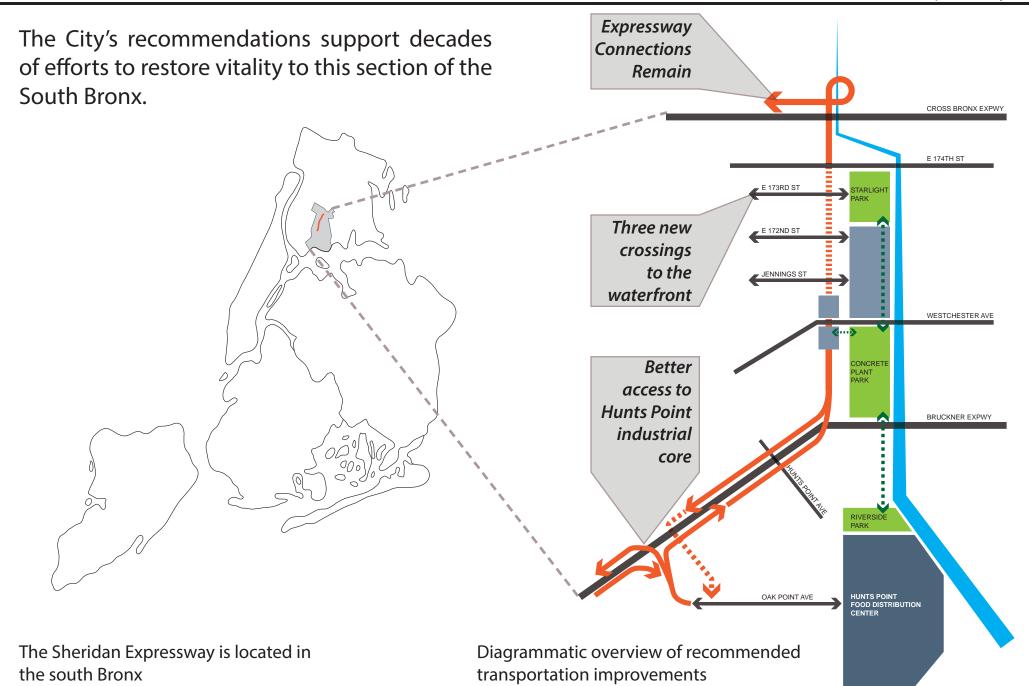

## The Sheridan Expressway Today

Sheridan - Hunts Point Land Use and Transportation Study

Exit at Westchester Avenue for access to Hunts Point

**Point FDC** 

Construction of new ramps to/from the Bruckner Expressway will provide direct vehicle access to the Hunts Point Peninsula.

- Construct new entry and exit ramps to/from the Bruckner Expressway between Hunts Point Avenue and E138th Street exit, providing vehicles direct access to the Hunts Point peninsula
- Vehicles bound for Hunts Point will remain on the Bruckner Expressway removing a significant amount of traffic from Bruckner Boulevard and other local streets