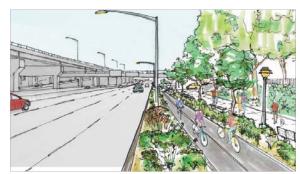

## The Sheridan Expressway Today

Sheridan - Hunts Point Land Use and Transportation Study

Exit at Westchester Avenue for access to Hunts Point

**Point FDC** 

Construction of new ramps to/from the Bruckner Expressway will provide direct vehicle access to the Hunts Point Peninsula.

- Construct new entry and exit ramps to/from the Bruckner Expressway between Hunts Point Avenue and E138th Street exit, providing vehicles direct access to the Hunts Point peninsula
- Vehicles bound for Hunts Point will remain on the Bruckner Expressway removing a significant amount of traffic from Bruckner Boulevard and other local streets