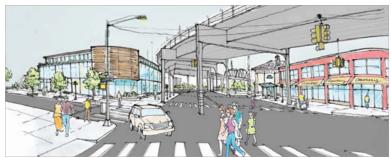

## The Sheridan Expressway Today

Sheridan - Hunts Point Land Use and Transportation Study

Exit at Westchester Avenue for access to Hunts Point

**Point FDC** 

Construction of new ramps to/from the Bruckner Expressway will provide direct vehicle access to the Hunts Point Peninsula.

- Construct new entry and exit ramps to/from the Bruckner Expressway between Hunts Point Avenue and E138th Street exit, providing vehicles direct access to the Hunts Point peninsula
- Vehicles bound for Hunts Point will remain on the Bruckner Expressway removing a significant amount of traffic from Bruckner Boulevard and other local streets