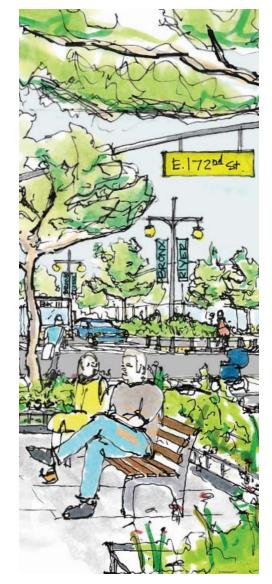

## The Sheridan Expressway Today

Sheridan - Hunts Point Land Use and Transportation Study

Exit at Westchester Avenue for access to Hunts Point

**Point FDC** 

Construction of new ramps to/from the Bruckner Expressway will provide direct vehicle access to the Hunts Point Peninsula.

## The Sheridan Expressway Today

View of the Sheridan Expressway looking north. The southern entrance to Starlight Park is to the right.