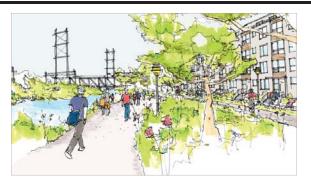

## The Sheridan Expressway Today

View of the Sheridan Expressway looking north. The southern entrance to Starlight Park is to the right.