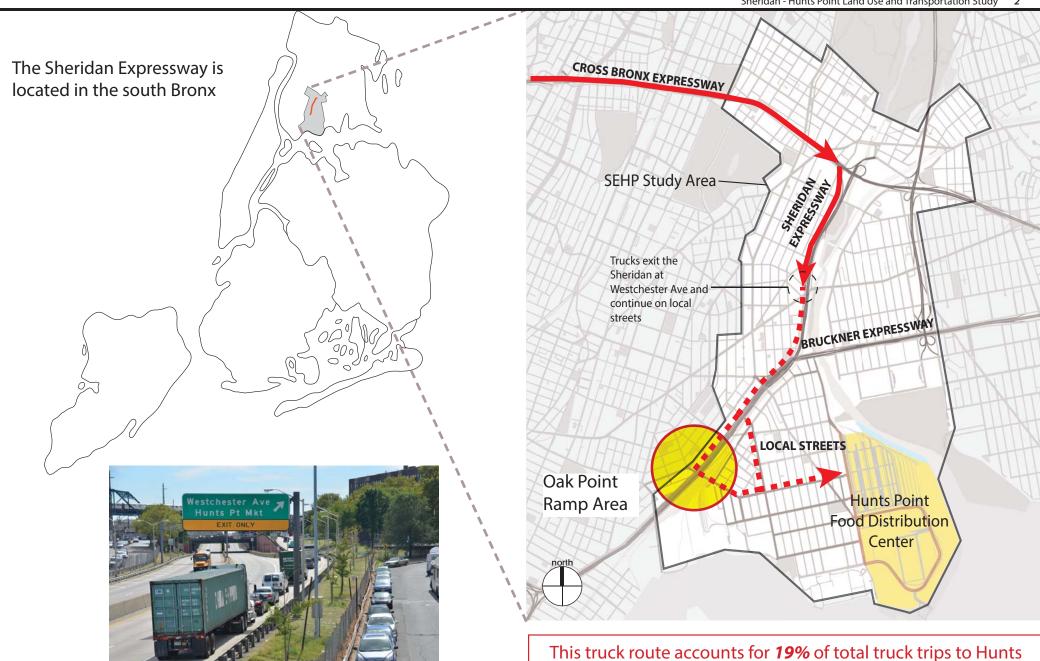

## The Sheridan Expressway Today

Sheridan - Hunts Point Land Use and Transportation Study

Exit at Westchester Avenue for access to Hunts Point

**Point FDC** 

Construction of new ramps to/from the Bruckner Expressway will provide direct vehicle access to the Hunts Point Peninsula.

- Construct new entry and exit ramps to/from the Bruckner Expressway between Hunts Point Avenue and E138th Street exit, providing vehicles direct access to the Hunts Point peninsula
- Vehicles bound for Hunts Point will remain on the Bruckner Expressway removing a significant amount of traffic from Bruckner Boulevard and other local streets