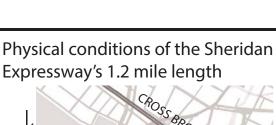

## The Sheridan Expressway Today

View of the Sheridan Expressway looking north. The southern entrance to Starlight Park is to the right.