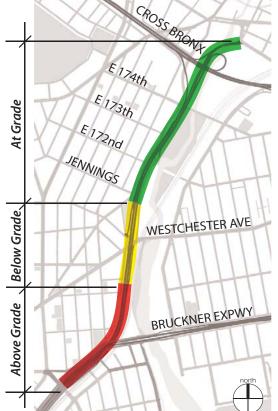

## The Sheridan Expressway Today

Sheridan - Hunts Point Land Use and Transportation Study

Exit at Westchester Avenue for access to Hunts Point

**Point FDC** 

Construction of new ramps to/from the Bruckner Expressway will provide direct vehicle access to the Hunts Point Peninsula.