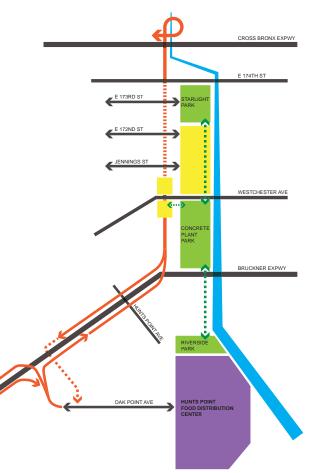

## The Sheridan Expressway Today

Sheridan - Hunts Point Land Use and Transportation Study

Exit at Westchester Avenue for access to Hunts Point

**Point FDC** 

Construction of new ramps to/from the Bruckner Expressway will provide direct vehicle access to the Hunts Point Peninsula.

- Construct new entry and exit ramps to/from the Bruckner Expressway between Hunts Point Avenue and E138th Street exit, providing vehicles direct access to the Hunts Point peninsula
- Vehicles bound for Hunts Point will remain on the Bruckner Expressway removing a significant amount of traffic from Bruckner Boulevard and other local streets