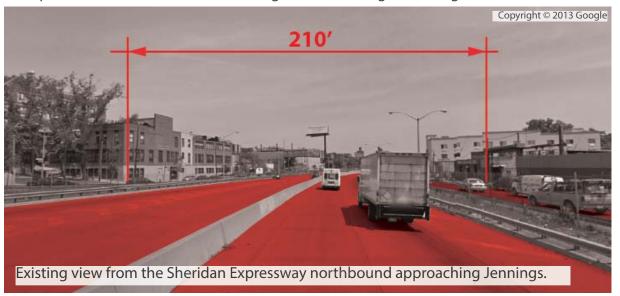

## The Sheridan Expressway Today

View of the Sheridan Expressway looking north. The southern entrance to Starlight Park is to the right.