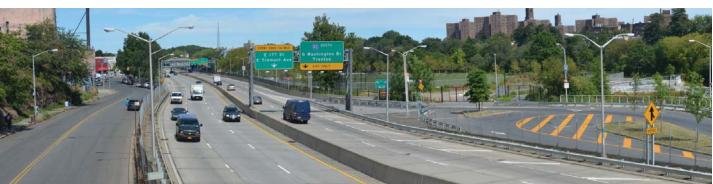

## The Sheridan Expressway Today

Sheridan - Hunts Point Land Use and Transportation Study

Exit at Westchester Avenue for access to Hunts Point

**Point FDC** 

Construction of new ramps to/from the Bruckner Expressway will provide direct vehicle access to the Hunts Point Peninsula.

## The Sheridan Expressway Today

View of the Sheridan Expressway looking north. The southern entrance to Starlight Park is to the right.