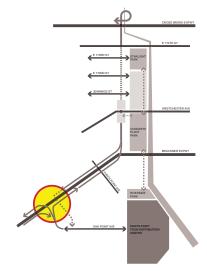

- Construct new entry and exit ramps to/from the Bruckner Expressway between Hunts Point Avenue and E138th Street exit, providing vehicles direct access to the Hunts Point peninsula
- Vehicles bound for Hunts Point will remain on the Bruckner Expressway removing a significant amount of traffic from Bruckner Boulevard and other local streets