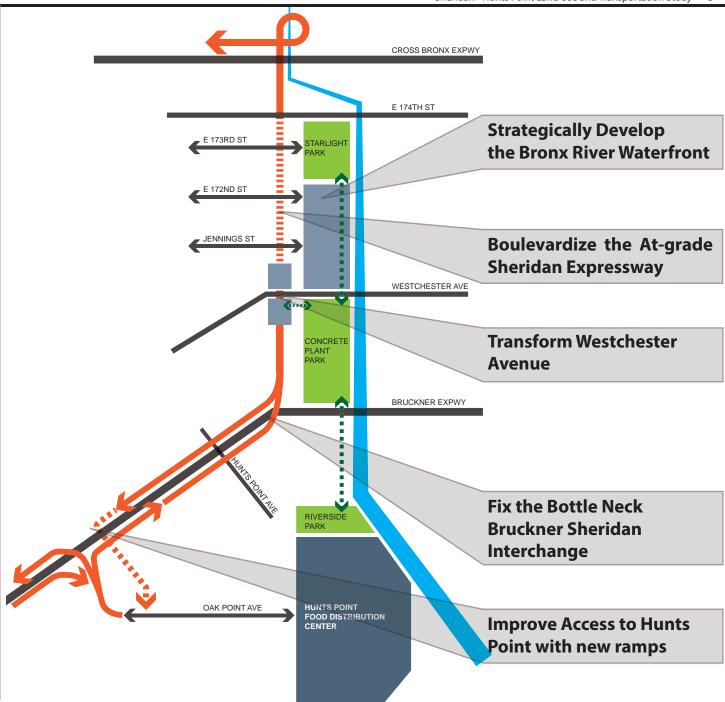

- Construct new entry and exit ramps to/from the Bruckner Expressway between Hunts Point Avenue and E138th Street exit, providing vehicles direct access to the Hunts Point peninsula
- Vehicles bound for Hunts Point will remain on the Bruckner Expressway removing a significant amount of traffic from Bruckner Boulevard and other local streets

### City's Recommended Boulevard

Proposed view of the Boulevard and signalized crossing at Jennings Street.

- Move forward with zoning and land use analysis of key opportunity areas
- Conduct a full in depth economic/ cost benefit analysis of proposed development program
- Work with NYS DOT to begin identify steps required for implementation of infrastructure improvement projects
- Work with city agency partners and elected officials to complete a final design for the new roadway and implement changes to the at-grade Sheridan and
- For more information please visit: http://www.nyc.gov/sehp