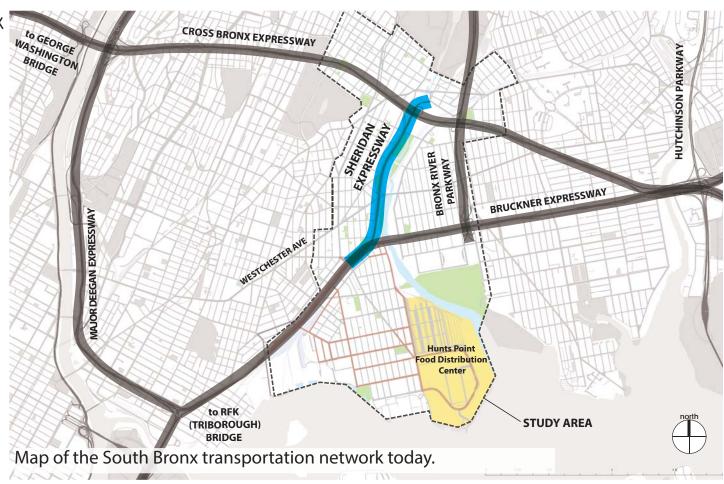

## The Sheridan Expressway Today

Sheridan - Hunts Point Land Use and Transportation Study

Exit at Westchester Avenue for access to Hunts Point

**Point FDC** 

Construction of new ramps to/from the Bruckner Expressway will provide direct vehicle access to the Hunts Point Peninsula.